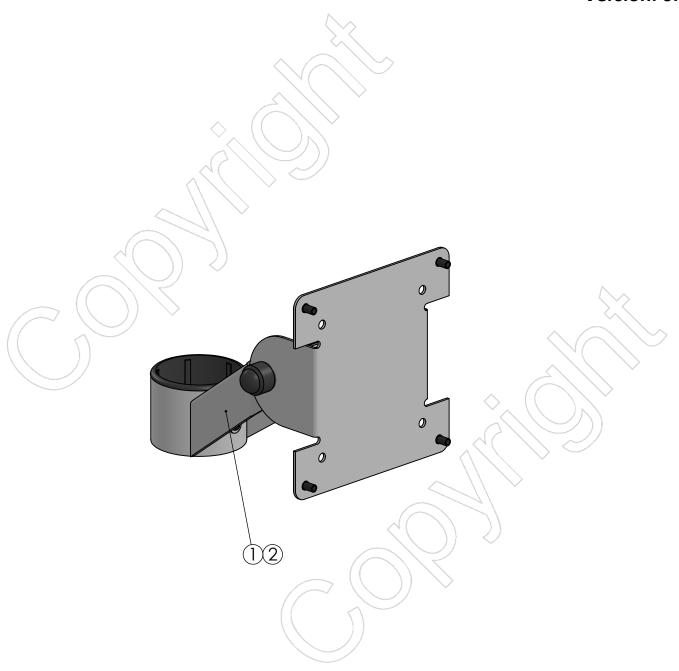

## SPQ-PM002-nn

Angled VESA bracket - VESA 75/100

Version: 0.1

| POS | PARTS LIST  | QTY. | DESCRIPTION                                   | вох |
|-----|-------------|------|-----------------------------------------------|-----|
| 1   | SP2-7104_S1 | 1    | SP2 Pole Mount Locking Connection Arm, Angled |     |
| 2   | 4118041_S6  | 1    | VESA Plate 75/100 combined                    |     |