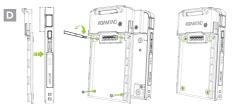

# **Assembly Instructions:**

1. Using tweezers, carefully remove all four (4) screw caps from the back of the KDC SmartSled. (A)

Remove all four (4) screws from the back of the KDC SmartSled. (B)

116 Village Blvd, Ste 305, Princeton, NJ 08540 +1 609-256-4700 p | +1 609-228-4373 f info@koamtac.com | www.koamtac.com

3. Remove the cover plate from the back of the KDC SmartSled. (C)

 Align the screw holes of the Pistol Grip Adapter with the screw holes of the KDC SmartSled. Use the four (4) included screws to attach the Pistol Grip Adaptor to the KDC SmartSled. (D)