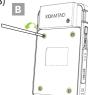

# **Assembly Instructions:**

1. Using tweezers, carefully remove all four (4) screw caps from the back of the KDC SmartSled. (A)

Remove all four (4) screws from the back of the KDC SmartSled. (B)