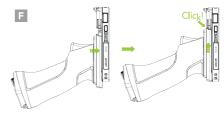

- \* For KDC470/475/480/485 SmartSled Scanners.
- 5. Align the notch in the top of the Pistol Grip with the top notch of the Pistol Grip Adaptor. (E)

6. Slide Pistol Grip up until it clicks. (F)