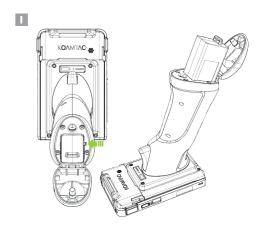

# **Assembly Instructions:**

1. Using tweezers, carefully remove all four (4) screw caps from the back of the KDC SmartSled. (A)

Remove all four (4) screws from the back of the KDC SmartSled. (B)

116 Village Blvd, Ste 305, Princeton, NJ 08540 +1 609-256-4700 p | +1 609-228-4373 f info@koamtac.com | www.koamtac.com

3. Remove the cover plate from the back of the KDC SmartSled. (C)

 Align the screw holes of the Pistol Grip Adapter with the screw holes of the KDC SmartSled. Use the four (4) included screws to attach the Pistol Grip Adaptor to the KDC SmartSled. (D)

- \* For KDC470/475/480/485 SmartSled Scanners.
- 5. Align the notch in the top of the Pistol Grip with the top notch of the Pistol Grip Adaptor. (E)

6. Slide Pistol Grip up until it clicks. (F)

### **Removing Extended Battery**

Squeeze the tabs on both sides of the Pistol Grip Adaptor and slide the Pistol Grip down. Pull the Pistol Grip away from the Pistol Grip Adaptor and KDC SmartSled. (G)