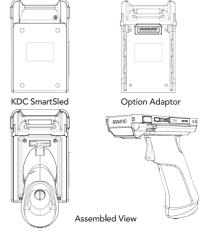

# **KDC SmartSled with Pistol Grip**

\*Assembly procedure is the same for KDC470/475/480/485 models.

20220301 933330