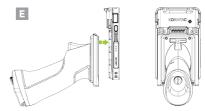

- \* For KDC470/475/480/485 SmartSled Scanners.
- 5. Align the notch in the top of the Pistol Grip with the top notch of the Pistol Grip Adaptor. (E)

6. Slide Pistol Grip up until it clicks. (F)