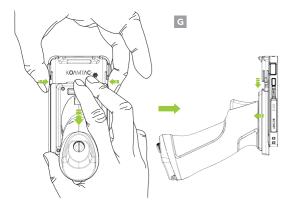

### **Removing Extended Battery**

Squeeze the tabs on both sides of the Pistol Grip Adaptor and slide the Pistol Grip down. Pull the Pistol Grip away from the Pistol Grip Adaptor and KDC SmartSled. (G)