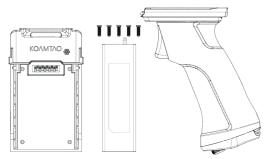

#### What's in the Box?

- 1 x KDC SmartSled Pistol Grip Adaptor
- 1 x Pistol Grip
- ▶ 1 x 6000mAh Li-Polymer Battery
- 4 x screws + 1 extra

\*KDC SmartSled sold separately.
Tweezers and PH0 screwdriver (not included)
will be necessary to complete assembly.

# **KDC SmartSled with Pistol Grip**

\*Assembly procedure is the same for KDC470/475/480/485 models.

20220301 933330