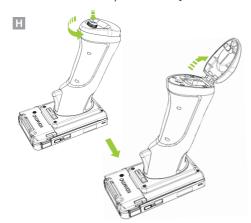

## Inserting the 6000mAh Li-Polymer Battery

1. Turn the knob on the bottom of the Pistol Grip counter-clockwise to open the battery door. (H)

**Pistol Grip Battery Indicator Status** 

\* When Charging Green: Fully Charged Orange: Charging Red: Low Battery