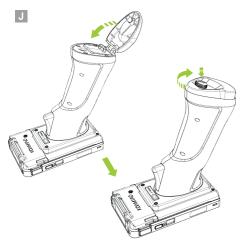

3. Close the battery door and turn the battery door knob clockwise to lock. (J)

\* When In Use

Blinking Green: Fully Charged
Blinking Orange: Discharging
Blinking Red: Low Battery

2. Insert the battery into the Pistol Grip. (I)