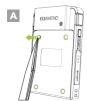

# **Assembly Instructions:**

1. Using tweezers, carefully remove all four (4) screw caps from the back of the KDC SmartSled. (A)

Remove all four (4) screws from the back of the KDC SmartSled. (B)